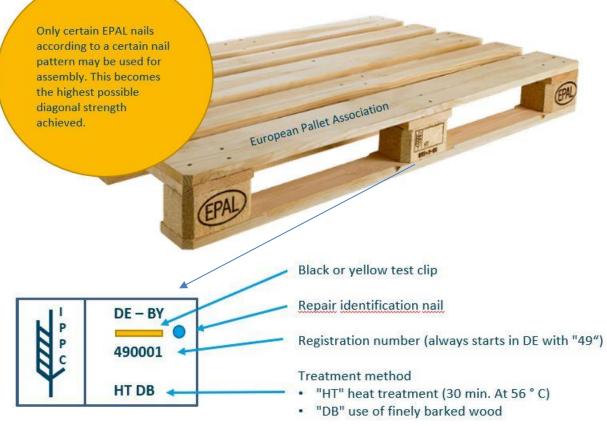

Logistic requirements for deliveries to the sites of NextPharma Logistics GmbH

- Information of dangerous goods (if required)
  - The supplier is liable for all damages arising from non-compliance with legal requirements.
- The master cartons (or master carton, or manufacturing carton) need to always contain the same quantity except for rest cartons. In such cases, the containing quantity must be clearly mentioned
- GDP conformity must be ensured at every delivery for GDP relevant products. Also non GDP relevant products need to fulfil basic requirements such as a delivery in clean and odourless trucks.
- Pallet standards (valid for all deliveries):
  - All deliveries need to be on undamaged and clean wooden pallets according to ISPM 15.
  - Should one-way pallets be used, they need to be strong enough to be stored into the high rack.
  - The pallets should not be overloaded
  - The ISPM 15 standard includes a IPCC and HT marking see sample picture:
    - A methylbromid treatment and the resulting "MB" marking is not permitted.